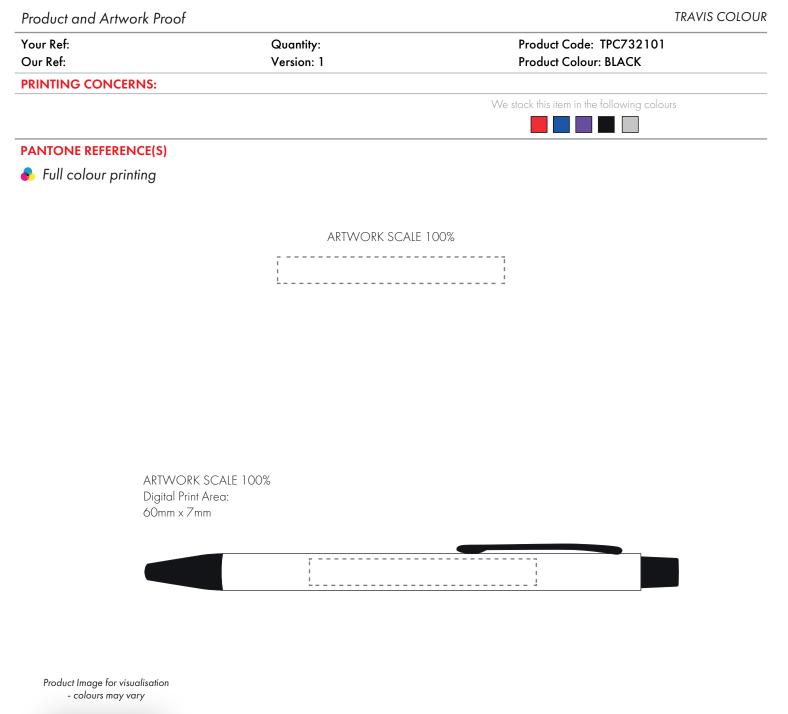

The dashed line is to demonstrate print area and will not appear on your printed item